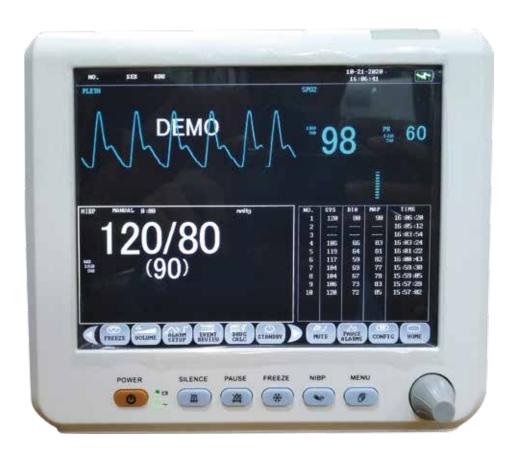

### **Multi-Parameter Patient Monitor**

#### **Features:**

- \* 8" High Resolution Color TFT Display, 5-channel waveform display
- \* Standard Parameters: SpO<sub>2</sub>, PR, NIBP
- \* Arrhythmia Analysis and ST Segment Analysis
- \* Up to 800 groups parameter data & 24-hour ECG waveform storage and recall
- \* 480-hour graphic and tabular trends for all parameters
- \* 5-Channel ECG waveforms display simultaneously
- \* Protection against interference from defibrillator, electrosurgical knife
- \* Adult / Pediatric / Neonatal measurement modes
- \* Visual and audible alarms; Networking capability
- \* Build-in rechargeable battery; Optional built-in thermal printer

### **EMS-8000B**

#### **Multi-Parameter Patient Monitor**